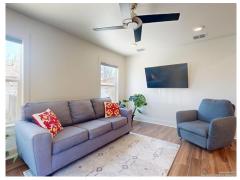

Adorable home awaits YOU in Terrell Heights (Alamo Heights ISD) - perfect for 1st time home buyers, families downsizing & investors! Open floor plan features down to studs updates in 2022 - freshly painted, natural light gleams through double-paned windows, plenty of closet/built-in storage, all appliances including washer/dryer convey! Instant Hot Water via Gas Tankless H2O Heater. Fully equipped kitchen for multiple entertaining venues - whether serving tapas on quartz counters, BBQ & chilled beverages in the shady backyard/deck, or more intimate holiday meals with friends & family around the dining table. Work from home with ease in the sunroom overlooking the backyard. Bonus Room for workouts, sitting area or your personal preference! Relax in the spacious Primary bedroom with walk in closet, built in cabinets & room for chest of drawers/dresser. Privacy fenced spacious back yard with ample entertaining deck shaded by a mature pecan tree. 2 car garage with remote controlled gate access and driveway parking for multiple vehicles. Neighborhood amenities include Neighborhood Park/Playground, Community Garden & nearby Charis Park featuring Farmer's Market, Pizza/Coffee Trucks & recreational areas.