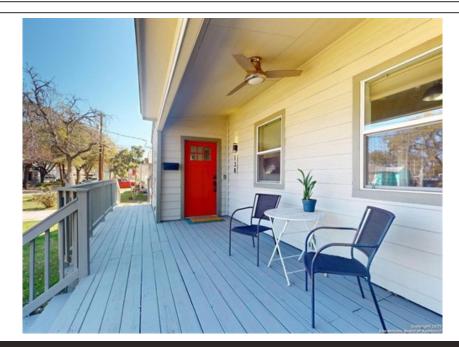

Adorable home awaits YOU in Terrell Heights (Alamo Heights ISD) - perfect for 1st time home buyers, families downsizing & investors! Open floor plan features down to studs updates in 2022 - freshly painted, natural light gleams through double-paned windows, plenty of closet/built-in storage, all appliances including washer/dryer convey! Instant Hot Water via Gas Tankless H2O Heater. Fully equipped kitchen for multiple entertaining venues - whether serving tapas on quartz counters, BBQ & chilled beverages in the shady backyard/deck, or more intimate holiday meals with friends & family around the dining table. Work from home with ease in the sunroom overlooking the backyard. Bonus Room for workouts, sitting area or your personal preference! Relax in the spacious Primary bedroom with walk in closet, built in cabinets & room for chest of drawers/dresser. Privacy fenced spacious back yard with ample entertaining deck shaded by a mature pecan tree. 2 car garage with remote controlled gate access and driveway parking for multiple vehicles. Neighborhood amenities include Neighborhood Park/Playground, Community Garden & nearby Charis Park featuring Farmer's Market, Pizza/Coffee Trucks & recreational areas.